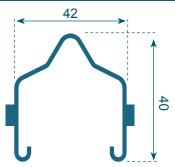

## INTERMEDIATE STEEL POST P2

The intermediate metal post "P2 profile" Dolmec has a particular shape that makes it very resistant to lateral and longitudinal torsion, and able to withstand the weight of trellising, grapes and wind force. The rolled edges are mechanical harvesting friendly. It's equipped with outside "S" hooks for movable wires to support foliage wall and central holes for fruit or cordon wire. The outside "S" hooks have special design preventing the wires from escaping. The distance and quantities of hooks and holes can customized even for small orders. Line metal posts for vineyards P2 are available in different lenght. They can be produced in pre-galvanized steel Sendzimir Z275, Hot Dipped Galvanized steel, Weathering Steel (Cor-Ten) and Magnelis. The ideal solution for winegrowing, orcharding and fence making with the best value for money.