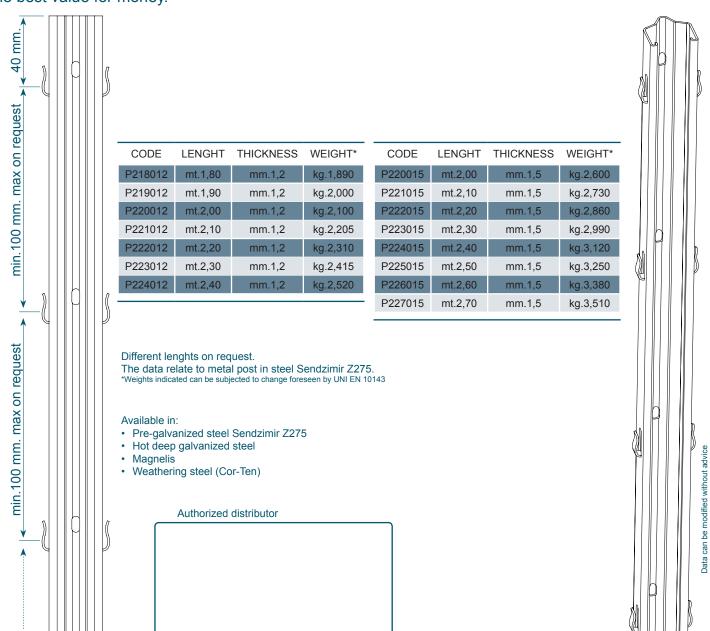

## INTERMEDIATE STEEL POST P2

The intermediate metal post "P2 profile" Dolmec has a particular shape that makes it very resistant to lateral and longitudinal torsion, and able to withstand the weight of trellising, grapes and wind force. The rolled edges are mechanical harvesting friendly. It's equipped with outside "S" hooks for movable wires to support foliage wall and central holes for fruit or cordon wire. The outside "S" hooks have special design preventing the wires from escaping. The distance and quantities of hooks and holes can customized even for small orders. Line metal posts for vineyards P2 are available in different lenght. They can be produced in pre-galvanized steel Sendzimir Z275, Hot Dipped Galvanized steel, Weathering Steel (Cor-Ten) and Magnelis. The ideal solution for winegrowing, orcharding and fence making with the best value for money.