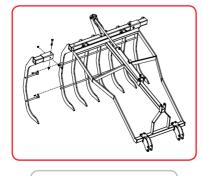

## **VINE SHOOT RAKE POWER**

The vine shoot collector is able to rake and pick up vine pruning in vineyards, pruning wood in orchards and olive groves. It's equipped with eight adjustable no wearing steel teeth. The external ones are removable for easier entry in narrow rows. An hidraulic devise allows to collect more waste pruning for less rows passage. In the same way is used for an easier shoots unloading. 3 points attachment for any type of tractor