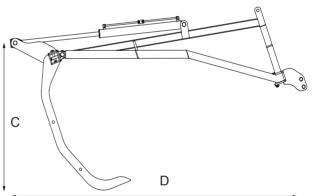

## **TECHNICAL DATA**

| Model | А        | В        | С        | D        | Weight  |
|-------|----------|----------|----------|----------|---------|
| RACSA | 1300 mm. | 1800 mm. | 1300 mm. | 2100 mm. | Kg. 260 |

Width work adjustment

authorized dealer:

CE