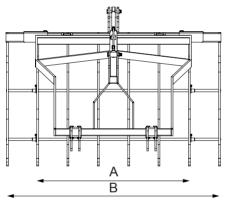

## **TECHNICAL DATA**

| Model | А        | В        | С        | D        | Weight  |
|-------|----------|----------|----------|----------|---------|
| RACSA | 1300 mm. | 1800 mm. | 1300 mm. | 2100 mm. | Kg. 260 |