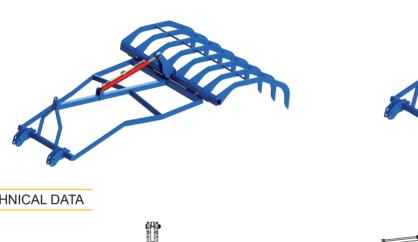

## **VINE SHOOT RAKE POWER**

The vine shoot collector is able to rake and pick up vine pruning in vineyards, pruning wood in orchards and olive groves. It's equipped with eight adjustable no wearing steel teeth. The external ones are removable for easier entry in narrow rows. An hidraulic devise allows to collect more waste pruning for less rows passage. In the same way is used for an easier shoots unloading. 3 points attachment for any type of tractor

## **TECHNICAL DATA**

| Model | А        | В        | С        | D        | Weight  |
|-------|----------|----------|----------|----------|---------|
| RACSA | 1300 mm. | 1800 mm. | 1300 mm. | 2100 mm. | Kg. 260 |