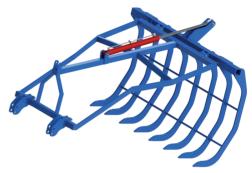

## **VINE SHOOT RAKE POWER**

The vine shoot collector is able to rake and pick up vine pruning in vineyards, pruning wood in orchards and olive groves. It's equipped with eight adjustable no wearing steel teeth. The external ones are removable for easier entry in narrow rows. An hidraulic devise allows to collect more waste pruning for less rows passage. In the same way is used for an easier shoots unloading. 3 points attachment for any type of tractor